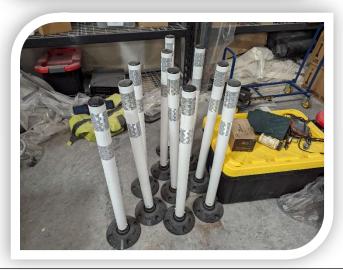

## A. Field Manager's Report

Mr. Wright presented the Field Manager's Report. Items included pressure washing, pond trash clearing, drainage gates flushed, gutters cleared, signage removal, front entrance delineator posts removed to be replaced, hydraulic lifts installed in pump house, spa heater removed to be replaced in May, new gas vendor to test tanks and lines on June 14<sup>th</sup>, establishing with Spies to purchase chemicals/lease readers, and roof replacement nearing completion.