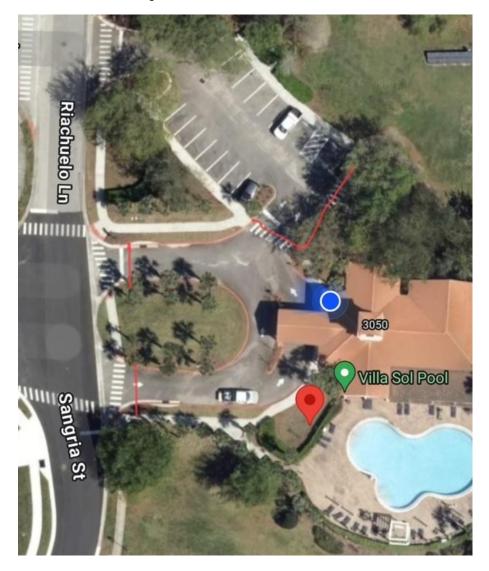

; Jarett Wright < jwright@gmscfl.com>; Herman Perez

<herman.perez@villasolcdd.org>

Subject: Re: Towed vehicle

Carlos.

We are reviewing with the vendor, however, if you look at the approved CDD Parking Map, the area where the car was parked was red, meaning no parking. The green does not start until the first driveway.

; Jarett Wright <jwright@gmscfl.com>; Herman Perez

<herman.perez@villasolcdd.org>

Subject: Re: Towed vehicle

Carlos,

I am checking with the vendor about why they towed it and were it was located. Parking on Via Palma is only allowed on one side, which is shows here on our approved parking rules. Once I hear back from vendor, I will let you know.

ktrucco@lathamluna.com

Hi Jason,

Please find attached a map. The red lines are where we want to close. We also need party room in the clubhouse and will use grounds in the back of the clubhouse if needed.