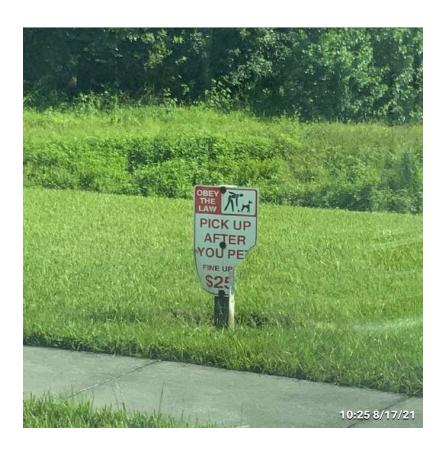

## **\*\*** Audience Comments

- Mr. Koncar outlined the process for audience comments nothing there is a three minute per speaker time limit.
- Mr. Jack Werksman expressed concerns about the lack of communication from Board members. He requested a better understanding of what the job title entails for the members elected on the Board. He noted the members do not answer emails or phone calls when contacted. He also noted future issues with the Clubhouse that might be looked at included fixing a leaking shower head in the pool area, cutting down pillars from their existing height or placing a cover on them to provide shade, fixing the nonoperational jets in the hot tub, cleaning the playground, and adding recycled pieces of tires to avoid injury to children.
- Mr. Andy Nunez addressed concerns about maintenance on the townhomes. He explained the previous owner had requested the CDD to trim the trees around the townhomes. As well, the tiles need to be pressure washed. He also noted that the gates always have an issue.
  - It was noted that the tree trimming and the tiles are an HOA issue.
- Mr. Alex Desanto suggested the Board consider a one-way for Via Otero Drive due to tight lanes. He also noted the following issues: speeding cars in the neighborhoods, numerous street cats in the community, overfilled doggie stations, extended firework noise around July 4<sup>th</sup>, and music being played after 11:00 pm.
- An unidentified speaker discussed members of the community allowing their dogs to use the bathroom without cleaning up after them.
- An unidentified speaker expressed concern about the length of time the Board takes to resolve issues. He noted the stickers and gate not working. As well, he said residents allow their dogs to use the bathroom on the street and in front of their neighbor's homes without cleaning up the mess.